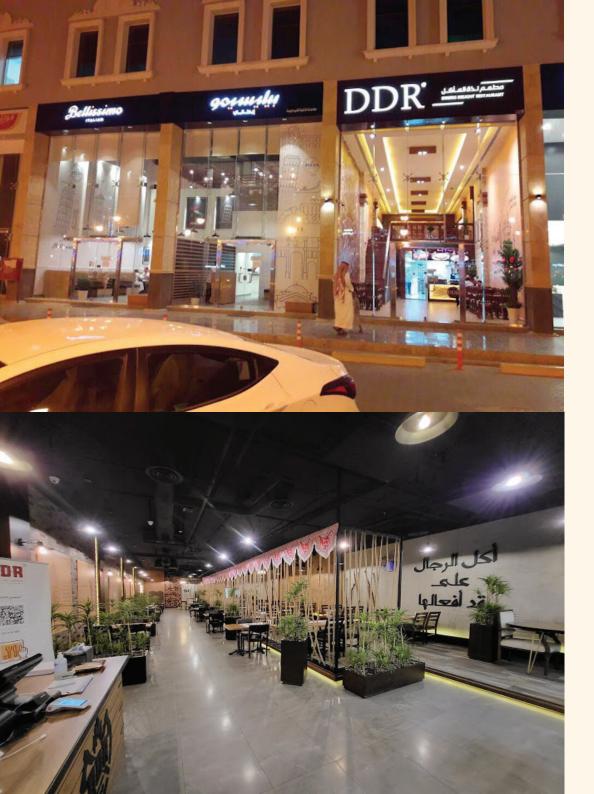

## **LOCATION**

DINING DELIGHT RESTAURANT has two locations residing in: -

♠ Our main restaurant branch is located in Anas Ibn Malik Rd, Al Malqa, Riyadh

♠ Our second and newest branch is located in King Abdullah Rd, Al Quds, Riyadh.

Our new branch has a new innovative approach on the family restaurant style.