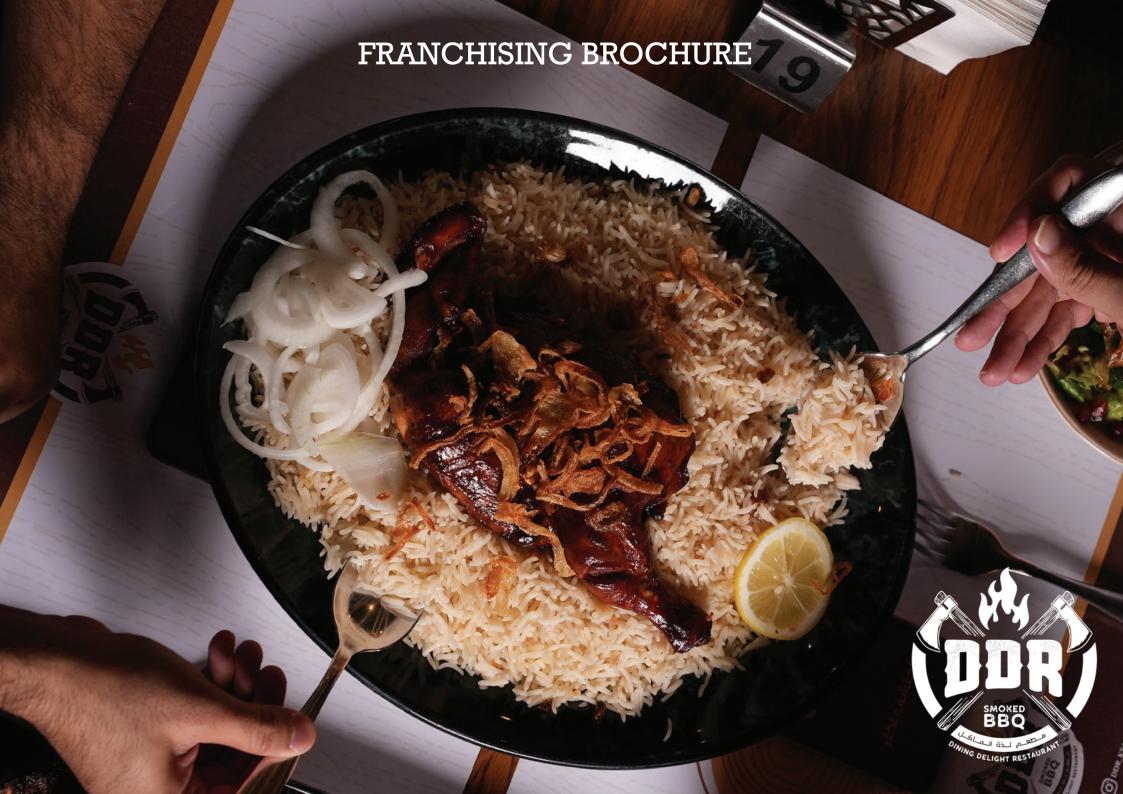

### **PRODUCTION**

DINING DELIGHT RESTAURANT takes a new and innovative twist on cooking our meals, our innovative cooking include but not limited to: -

- Our chicken is cooked and smoked for 3 hours using firewood.
- We cook and smoke our Lamb meat in an 8-10 hours process, which gives it this tender feeling and rich flavour.
- We use firewood instead of charcoal which gives our meat this beautiful black color indicating that the meat is tender and done.
- Our most sold product is our Smoked Yellow Rice meal we add small portion of butter to give it that unique taste.